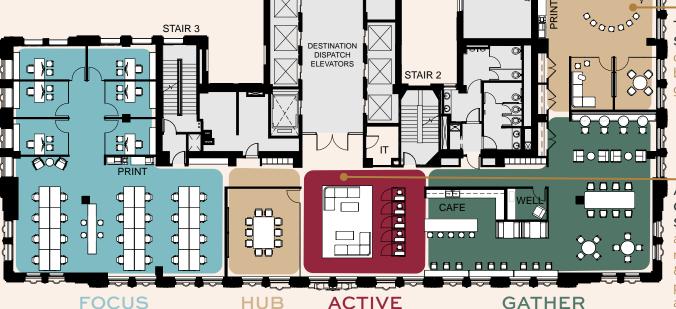

## ACTIVE COMMUNITY SPACES

are flooded with natural light & ventilation promoting health and wellness.