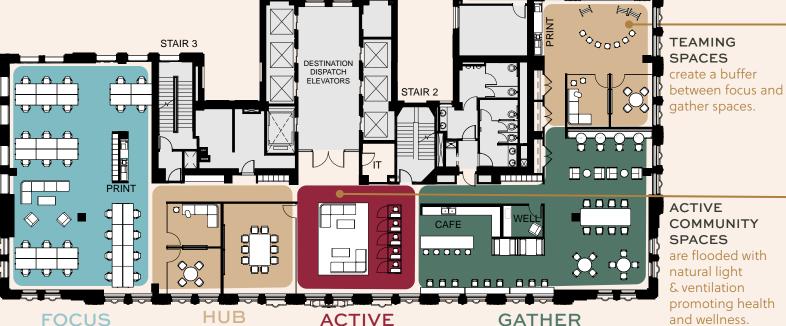

# HOW DOES IT WORK? | Office

Private offices transition to meeting space, while active and gather zones facilitate interactions and community.

PRIVATE OFFICE: 12
DESK WORKSTATIONS: 54
SQ FT PER DESK: 180
TOTAL HEADCOUNT: 96

LARGE MEETING:
TEAM ROOMS:
OPEN STANDUP MEETING:
WELLNESS / MOTHER'S ROOM

between focus and gather spaces.

## ACTIVE COMMUNITY SPACES

are flooded with natural light & ventilation promoting health and wellness.

# HOW DOES IT WORK? | Creative

Collaborative spaces integrated into work zones give your team flexibility, variety and choice.

PRIVATE OFFICE: 0 70 **DESK WORKSTATIONS:** 170 SQ FT PER DESK: TOTAL HEADCOUNT: 100

LARGE MEETING: **TEAM ROOMS: OPEN STANDUP MEETING:** WELLNESS / MOTHER'S ROOM

# ACTIVE COMMUNITY

are flooded with natural light & ventilation promoting health and wellness.