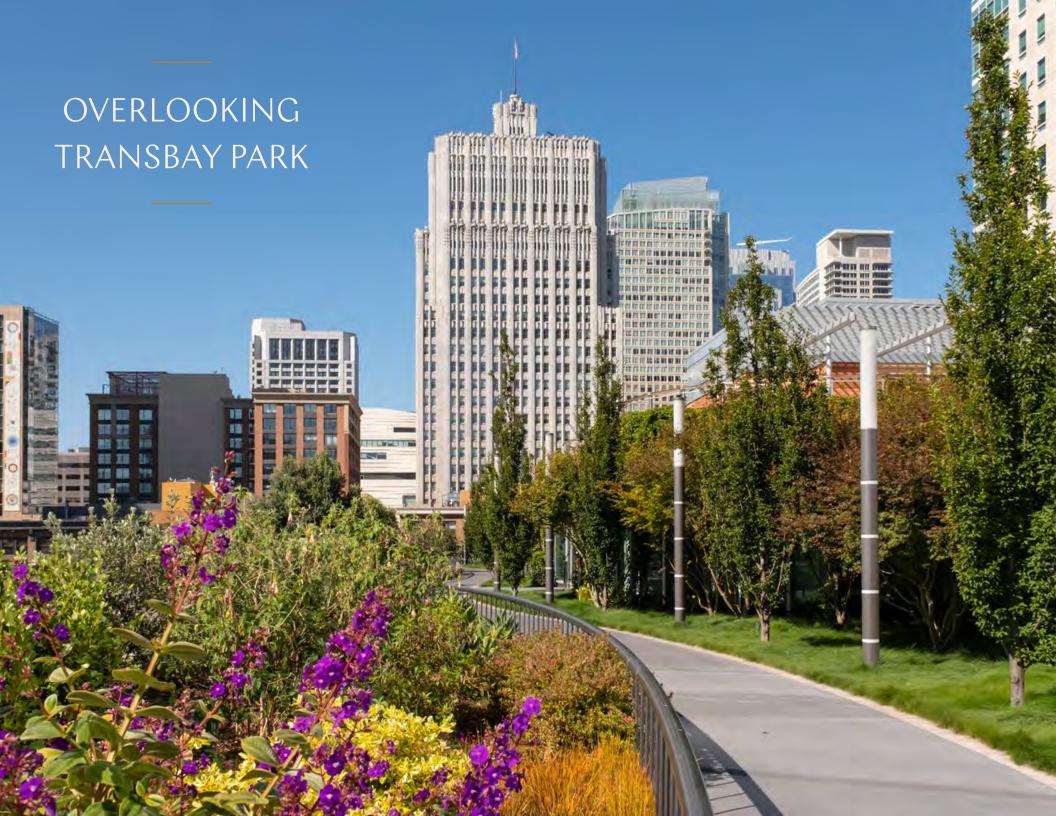

# PRIVATE PARK & OUTDOOR RESTAURANT SPACE

• 140's historic service yard converted to a private tenant-only courtyard with year-round sunshine

### **OUTDOOR SPACES**

A private, tenant-only courtyard provides a respite for getting fresh air, enjoying a meal al fresco, or simply taking a break.