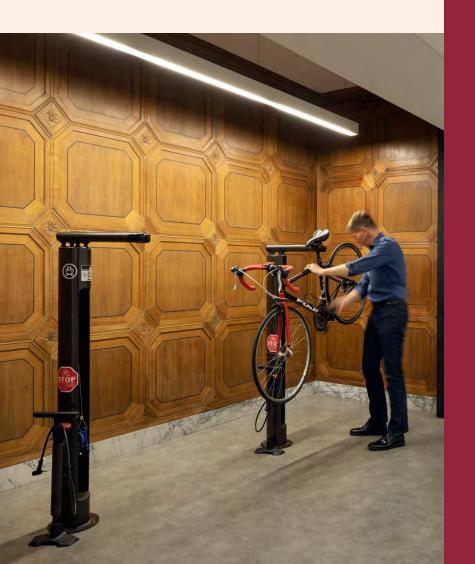

## NEW BIKE STORAGE, SHOWERS, LOCKERS & PARKING

- New private, secure bike parking, and locker rooms with showers
- The "bike spa" includes a tune-up station and features re-purposed wood paneling from 140's historic executive board room

## LOCKER ROOMS & BIKE SPA

Well-appointed locker and shower suites, as well as a "bike spa" with a tune-up station, encourage healthy commuting practices.