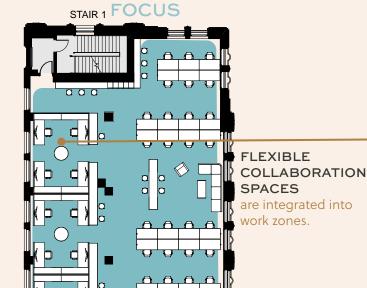

# HOW DOES IT WORK? | Creative

Collaborative spaces integrated into work zones give your team flexibility, variety and choice.

PRIVATE OFFICE: 0 70 **DESK WORKSTATIONS:** 170 SQ FT PER DESK: TOTAL HEADCOUNT: 100

LARGE MEETING: **TEAM ROOMS: OPEN STANDUP MEETING:** WELLNESS / MOTHER'S ROOM

# ACTIVE COMMUNITY

are flooded with natural light & ventilation promoting health and wellness.