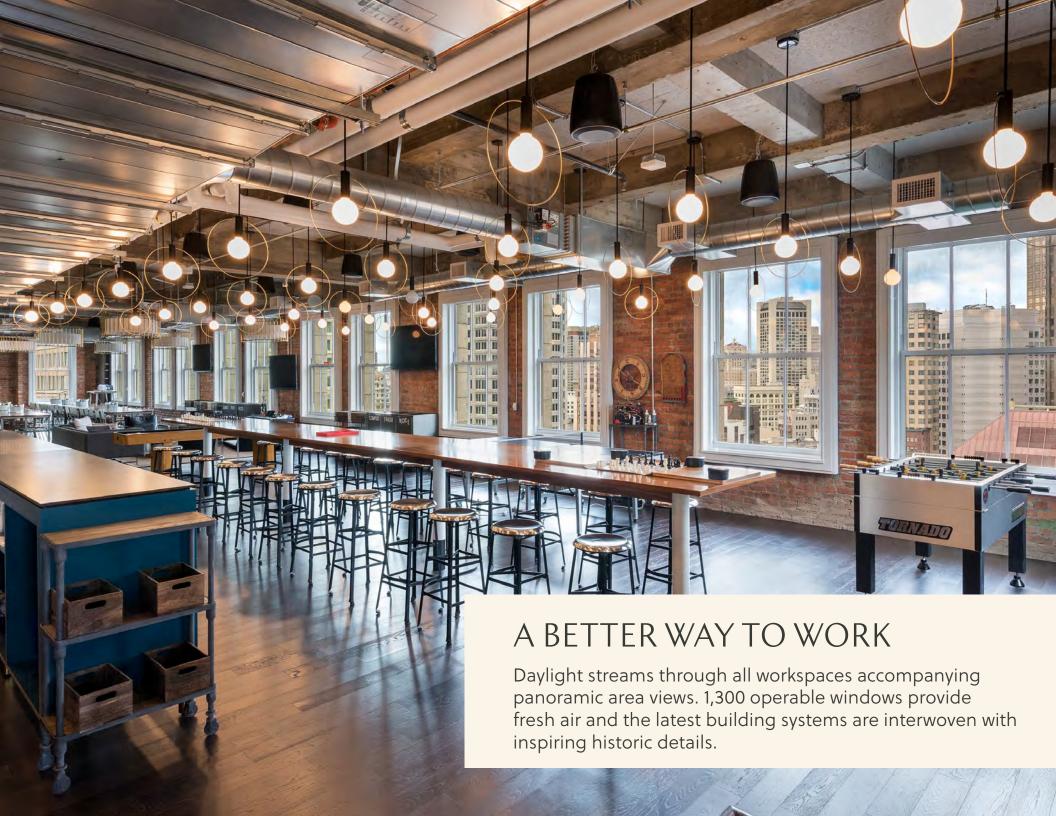

# REHABILITATED EXTERIOR CLADDING & WINDOWS

- Over 1,300 operable windows replaced
- Fully refurbished terracotta and granite skin

## **FRESHAIR**

Over 1,300 operable windows have been replaced at the building in recent years, facilitating the flow of outside air. Natural light flows through all spaces, boosting physical health, mood, and well-being.