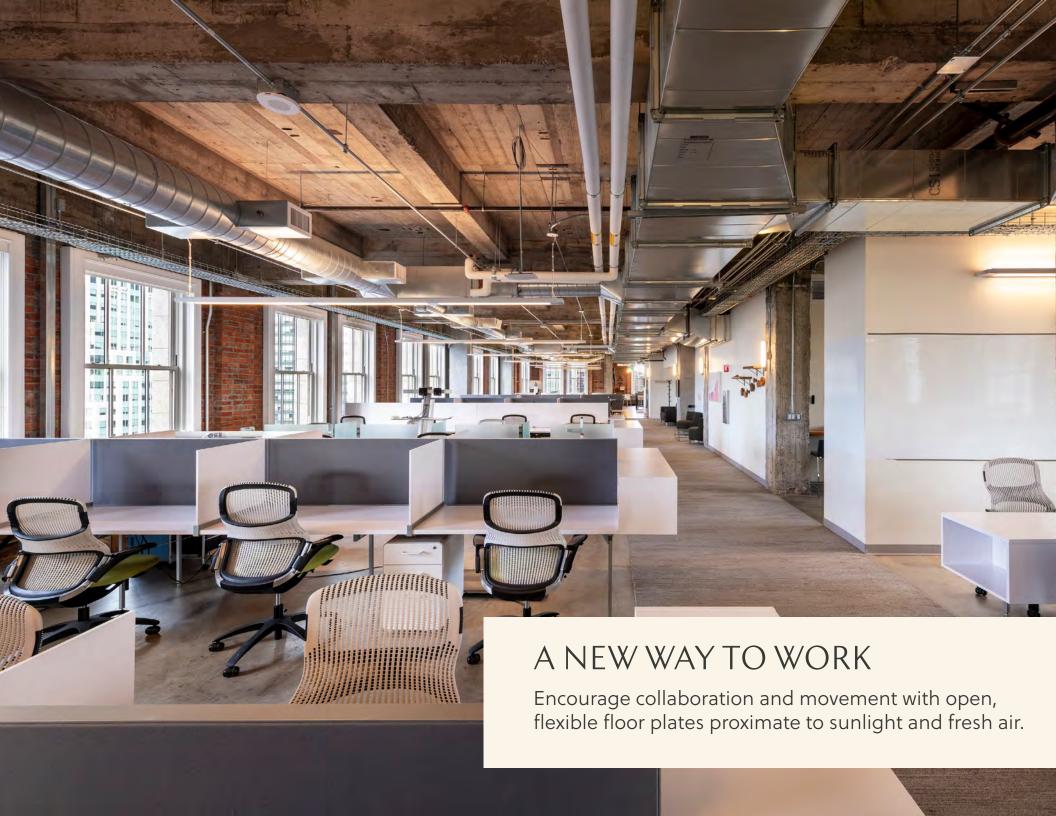

### CONSOLIDATED BUILDING CORE

• Minimal columns allow flexible layouts and daylit stairwells provide convenient vertical connections

## ACTIVE COMMUNITY SPACES

are flooded with natural light & ventilation promoting health and wellness.