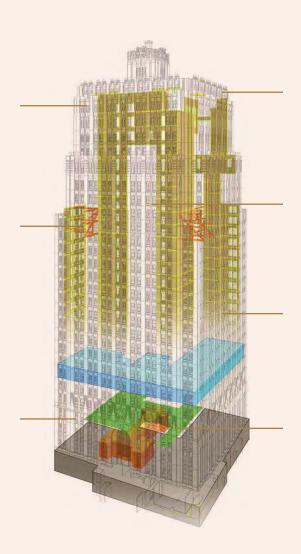

# TECHNOLOGICALLY SUPERIOR

## MAXIMIZED FLOOR PLAN UTILITY & AESTHETICS

• Emphasizes perimeter area for abundant views and daylighting

# OUTRIGGER AND SHEARWALL SEISMIC RETROFIT

- Steel outrigger frames inserted vertically through the building, and steel outrigger trusses with buckling restrain braces added
- Over two million pounds of rebar installed

# REHABILITATED EXTERIOR CLADDING & WINDOWS

- Over 1,300 operable windows replaced
- Fully refurbished terracotta and granite skin

### CONSOLIDATED BUILDING CORE

• Minimal columns allow flexible layouts and daylit stairwells provide convenient vertical connections

## MODERNIZED BUILDING SYSTEMS & EFFICIENCY

 All new electrical, fire, plumbing, HVAC, and roofing systems

# PRIVATE PARK & OUTDOOR RESTAURANT SPACE

• 140's historic service yard converted to a private tenant-only courtyard with year-round sunshine