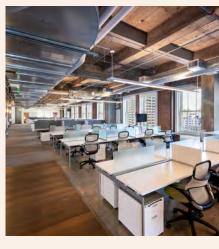

## MAXIMIZED FLOOR PLAN UTILITY & AESTHETICS

• Emphasizes perimeter area for abundant views and daylighting

### CONSOLIDATED BUILDING CORE

• Minimal columns allow flexible layouts and daylit stairwells provide convenient vertical connections