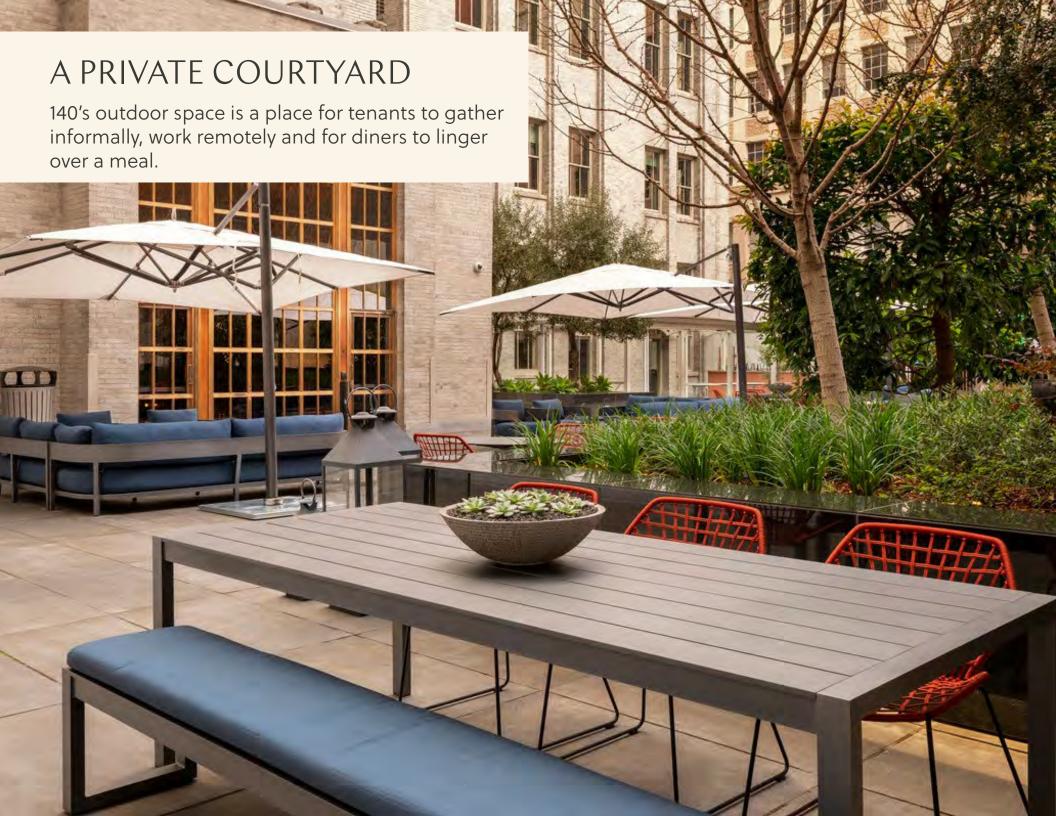

# PRIVATE PARK & OUTDOOR RESTAURANT SPACE

• 140's historic service yard converted to a private tenant-only courtyard with year-round sunshine

### **OUTDOOR SPACES**

A private, tenant-only courtyard provides a respite for getting fresh air, enjoying a meal al fresco, or simply taking a break.