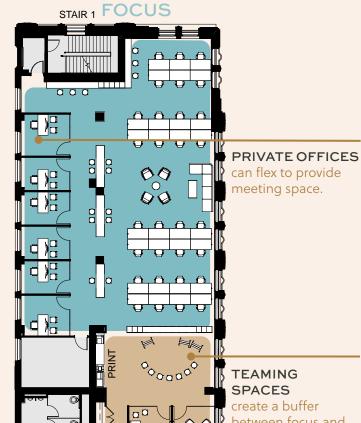

# HOW DOES IT WORK? | Office

Private offices transition to meeting space, while active and gather zones facilitate interactions and community.

PRIVATE OFFICE: 12
DESK WORKSTATIONS: 54
SQ FT PER DESK: 180
TOTAL HEADCOUNT: 96

LARGE MEETING:
TEAM ROOMS:
OPEN STANDUP MEETING:
WELLNESS / MOTHER'S ROOM

between focus and gather spaces.

## ACTIVE COMMUNITY SPACES

are flooded with natural light & ventilation promoting health and wellness.