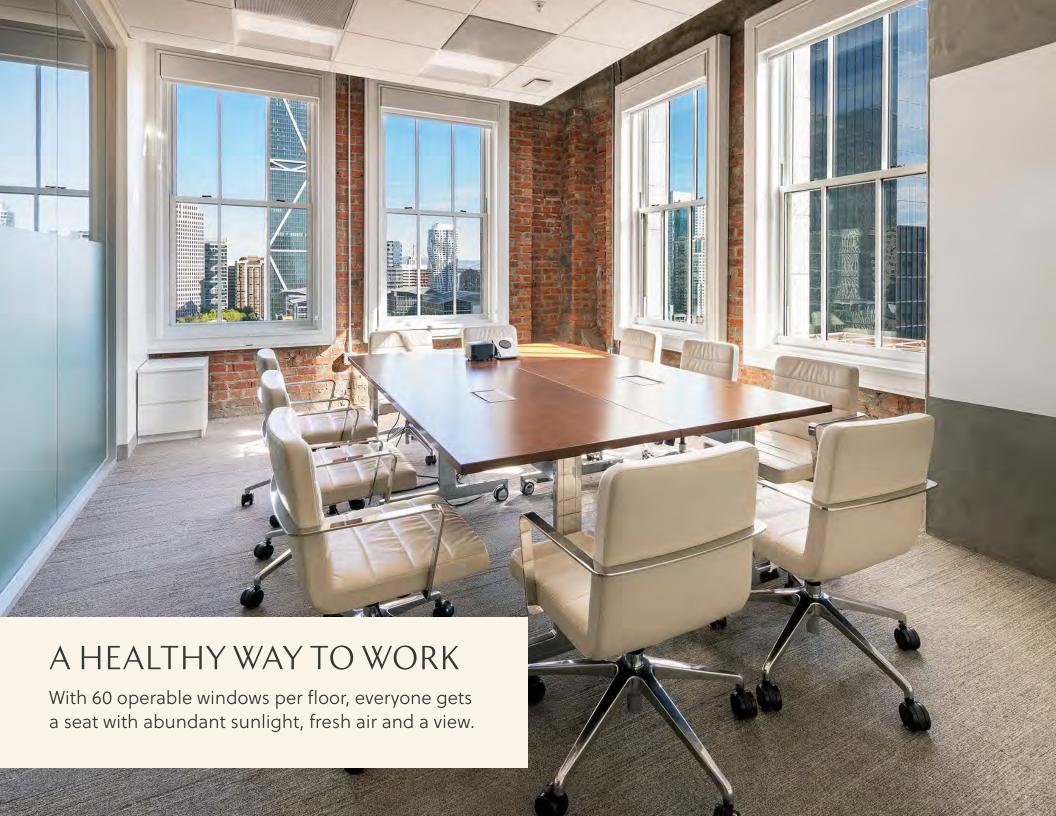

## MAXIMIZED FLOOR PLAN UTILITY & AESTHETICS

• Emphasizes perimeter area for abundant views and daylighting

## **FRESHAIR**

Over 1,300 operable windows have been replaced at the building in recent years, facilitating the flow of outside air. Natural light flows through all spaces, boosting physical health, mood, and well-being.