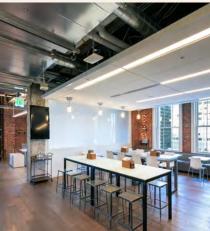

LARGE MEETING:
TEAM ROOMS:
OPEN STANDUP MEETING:
WELLNESS / MOTHER'S ROOM

between focus and gather spaces.

## ACTIVE COMMUNITY SPACES

are flooded with natural light & ventilation promoting health and wellness.