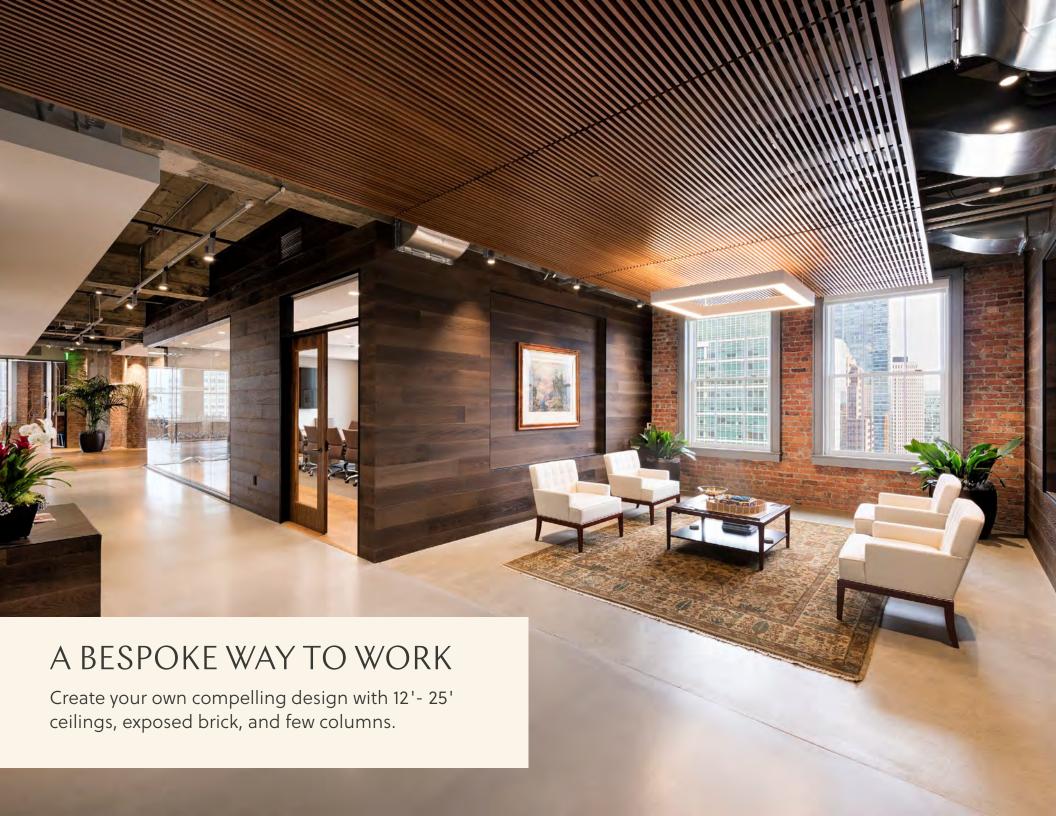

### CONSOLIDATED BUILDING CORE

• Minimal columns allow flexible layouts and daylit stairwells provide convenient vertical connections